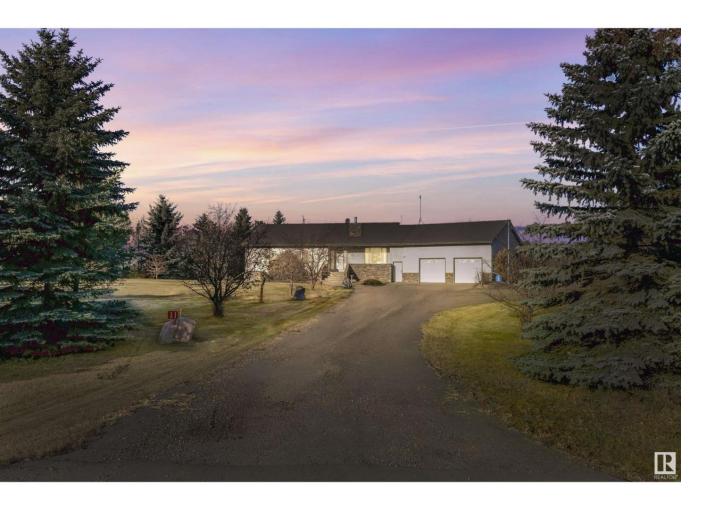

## Rural Sturgeon County Alberta

\$924,900

Welcome to Terrault Estates! Located 5 minutes outside of St. Albert, this super exclusive area has the perfect private setting with very quick access to all amenities. Sitting on over 2.5 Acres this massive bungalow has been extensively updated within the last year. The home has a lifetime warrantied metal roof, all new mechanical, tankless hot water system, Triple garage, and fully finished double-wide-double-high shop with office. The basement has been completely renovated with bar area (complete with dishwasher and wine fridge) and gym room. This home is a one of a kind turn key property that has been exceptionally maintained and updated. Welcome to Terrault Estate, welcome home. (id:6769)