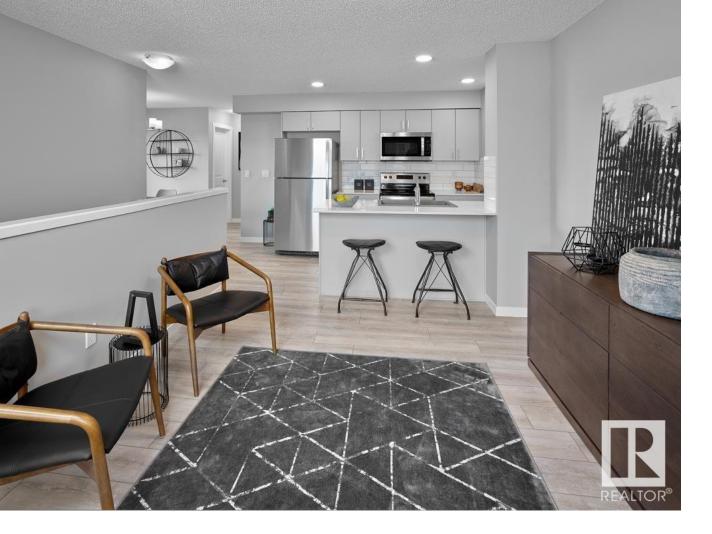

## Spruce Grove Alberta

\$219.998

This is StreetSide Developments the Juniper model. This innovative home design with the ground level featuring a single attached garage that leads to the front entrance/foyer and Laundry room. This suite features a large kitchen. There is a full back splash & quartz counter tops through out the kitchen. It is open to the living room. The living room features lots of windows that makes is super bright. The deck has a vinyl surface & glass with aluminum railing that is off the master bedroom. This home features 1 master bedroom with a walk in closet and a 4 pce. bath with an enclosed laundry room with stackable washer/dryer. The flooring is finished with luxury vinyl planking and carpet. It is professionally landscaped. Visitor parking on site.\*\*\* This unit is under construction pictures are of same lay out colors and finishing's may vary \*\*\* (id:6769)