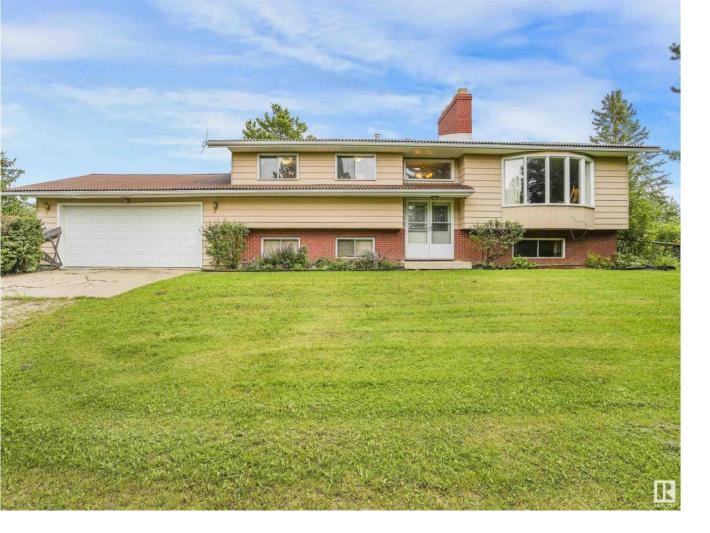

## Rural Parkland County Alberta

Welcome to peace and tranquility in Eden Park Estates! This 4 bedroom bi-level home features an upgraded kitchen with butcher block counters, moveable island, and custom cabinetry including roll out storage. Theres a large walk in pantry, newer vinyl plank flooring and a large dining area big enough for family dinners with patio door access to a wrap around deck with south and east facing views! Theres a cozy living room with a bright west facing bay window and wood burning fireplace. 3 bedrooms on the main floor, and a primary bedroom with an ensuite are perfect for a growing family! The basement has another large bedroom, rec room and 3 piece bathroom, laundry, utility room and plenty of storage! This acreage also has a private driveway and is surrounded by mature and private landscaping that includes fruit trees and shrubs plus room for horses. You will appreciate the paved roads right to your driveway and the convenience of a 10 minute drive to Stony Plain and 30 minutes to West Edmonton. (id:6769)