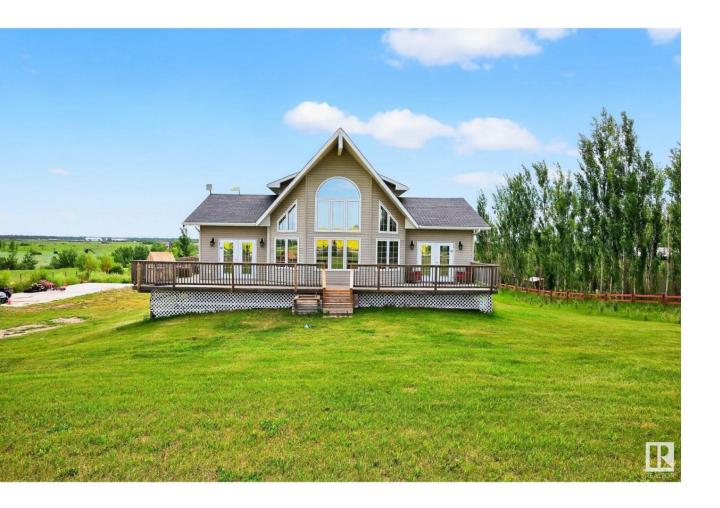

## Rural Sturgeon County Alberta

\$575,000

This impressive 1711 sq ft, 6-bedroom walk-out home will captivate you! Featuring soaring vaulted ceilings, hardwood, and tile on the upper levels, it boasts a spacious eat-in kitchen with high-end appliances, a large living room perfect for entertaining, 2 bedrooms, a full bath, and laundry on the main floor. The upper-level master suite includes a walk-in closet and a luxurious ensuite with a corner jacuzzi tub. The fully finished walk-out level offers a second kitchen, full bath, living room, and 3 bedrooms with tile and laminate flooring. Garden doors from the kitchen and second bedroom open to a full wrap-around deck, with a main door at the back. Tinted front windows enhance energy efficiency, complemented by 2 heat pumps for summer cooling, a 1200-gal cistern, central vac, and in-floor heating throughout. Newer 66' x 23' concrete pad. Fenced for horses. Ideally located near Lily Lake Resort, halfway between Bon Accord and Redwater, and 15 minutes from Half Moon Lake. Offered at \$575,000! (id:6769)