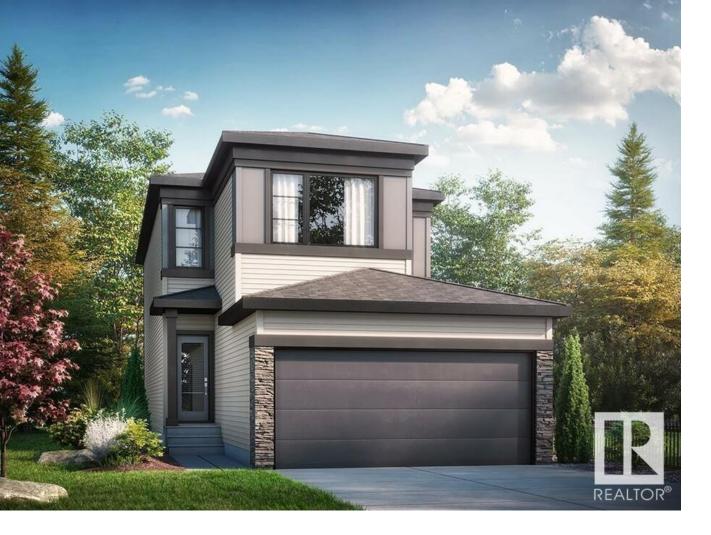

## Spruce Grove Alberta

\$499.900

Welcome to the Ruby by Bedrock Homes, where luxury meets functionality in this modern sanctuary. With 3 bedrooms, 2.5 bathrooms, and a bonus room on the second floor, this home exudes elegance and comfort at every turn. From the 9' ceilings on the main floor to the electric fireplace in the great room, every detail is thoughtfully designed for your enjoyment. The kitchen features Quartz countertops and 6-piece Samsung Stainless Steel Appliances, while the primary upper floor bedroom boasts a luxurious 5-piece ensuite with a 60 freestanding tub and dual sinks. With triple pane, Low-E argon filled Energy Star rated windows and luxury vinyl plank flooring throughout, the Ruby offers the perfect blend of style and efficiency. Welcome home to the epitome of modern living. \*Photos are representative\* (id:6769)