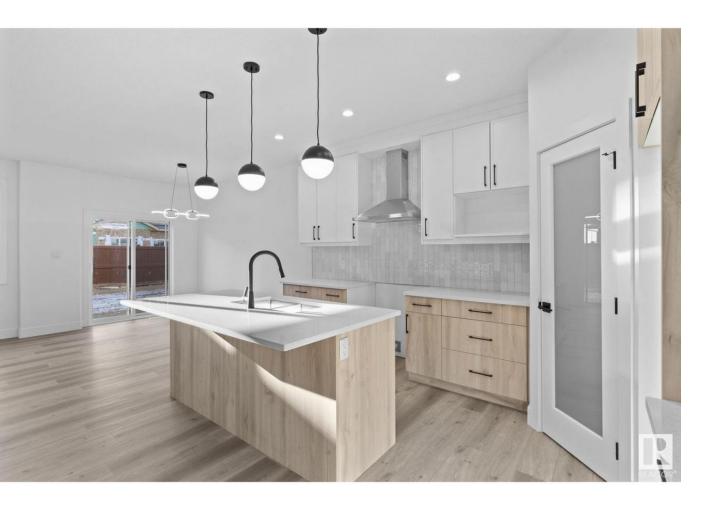

## Spruce Grove Alberta

\$398,800

New upgraded half duplex built by New Era Luxury Homes features quality finishes and workmanship. 9' ceilings on the main & lower level. Open floorplan featuring a great rm with an electric FP, 3 bedrooms, 2.5 bathrooms, 2nd floor laundry and bonus room. Quartz countertops throughout, triple pane windows, SIDE ENTRANCE, tankless hot water system, HRV, MDF closet organizers and much more! Quick possession! (id:6769)