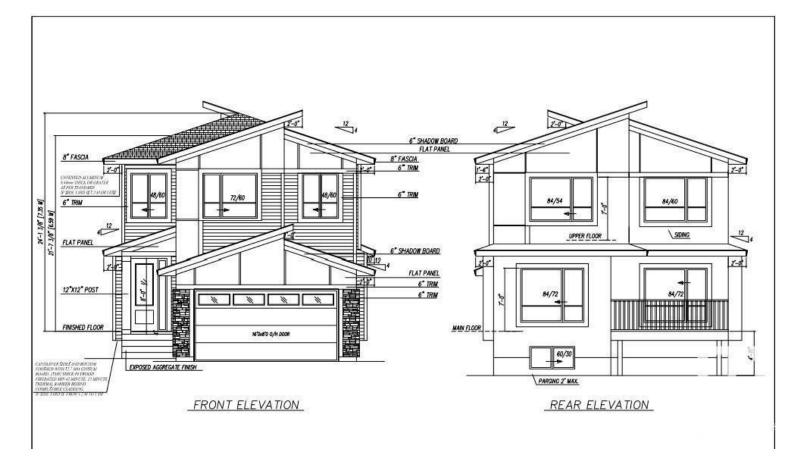

## Spruce Grove Alberta \$619,000

Our Valencia model is loaded with upgrades. Front attached double garage. Main floor Den with a powder room. The kitchen boasts an ultra-modern built-in wall oven & microwave with Ceiling height cabinetry complementing an immense island adding counter space for the culinary artist in you. Open to above living area. 3 bedrooms upstairs, including a primary en-suite custom finished with floor-to-ceiling tiles, a built-in soaker tub and a huge walk-in closet. A Bonus room. 9 Ft ceilings all over with 8-foot doors. Deck is part of the built spec. Separate entrance to the basement. Come, See, Believe. Pictures are of the show home of the same model in Fenwyck (id:6769)