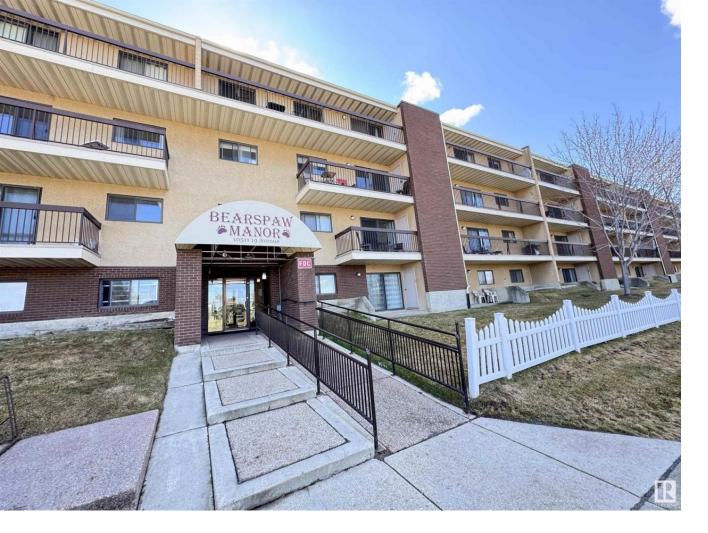

## Edmonton Alberta \$109,900

Conveniently located in the desired south Edmonton community of Keheewin, right across from the Keheewin Park with ample of green space; This large one-bedroom unit features bright and spacious living room and dining area; in-suite laundry equipped with new stacked washer and dryer; sliding door to a huge patio with extra storage room; underground heated parking provides comfort and extra security. Building is quiet with adults only, very well taking care with full time caretaker onsite; Close to YMCA, LRT and public transportation with easy access to Anthony Henday Drive. (id:6769)