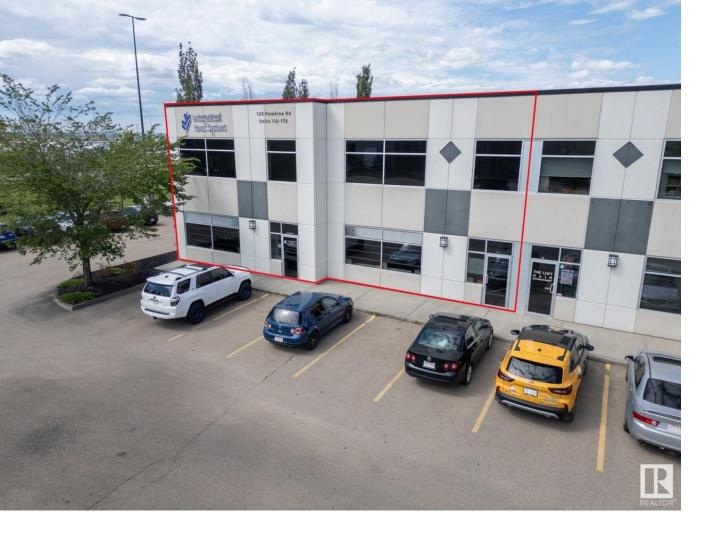

## Sherwood Park Alberta

\$1,795,000

Incredible Business Condo Opportunity in NW Sherwood Park!! Premium Interior Development with rear warehouse bays 22 feet high inside and two large overhead doors (14X16), multiple offices, bullpen area, meeting rooms, reception area, upper mezzanine office area and meeting areas. Currently rented month-to-month by long term tenant. There is complete FLEXIBILITY here for any business ... an EXCELLENT OPPORTUNITY FOR INVESTOR or OWNER / USER. Easily demisable as needed, for maximum business value!! Retail, Office, Professional, Services, Light Industrial, Manufacturing, Services, Trades, Contractors, Consulting....OWN IT, USE IT or LEASE IT OUT - Allow this property to make you money. Prime Location in NW Sherwood Park, close to the Yellowhead and Anthony Henday, high traffic area, lots of parking, easy access to and from anywhere. (id:6769)