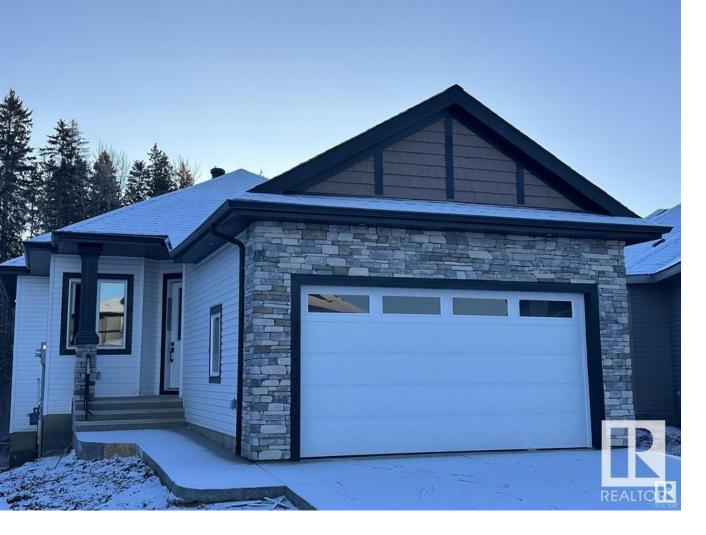

## Spruce Grove Alberta

\$599,000

FULL WALKOUT BUNGALOW BACKING ON RAVINE.....Huge Pie lot...Custom Built Walkout Bungalow with 10ft high ceilings. Located in quite crescent. Close to all amenities. Walking distance from park and walkways leading to Ravines. 10 ft high ceiling on the main floor. Open floor Bungalow offers 2 bedrooms on the main floor. Huge size den on the main floor. Custom kitchen cabinets with built in appliances. Huge island with quartz counter tops. Upgraded doors on the main floor. Custom Finishes with glass railings. Flooring comes with LVP flooring and porcelain tiles. Open stairs to the basement. Huge Master bedroom with free standing jacuzzi and custom shower in the Master ensuite. Black plumbing fixtures. High efficiency furnace and hot water tank. Exterior comes with stone and siding. Unfinished walkout basement with lot of windows. Huge size deck with vinyl floor and metal railing. Extra wide garage. Much more... (id:6769)