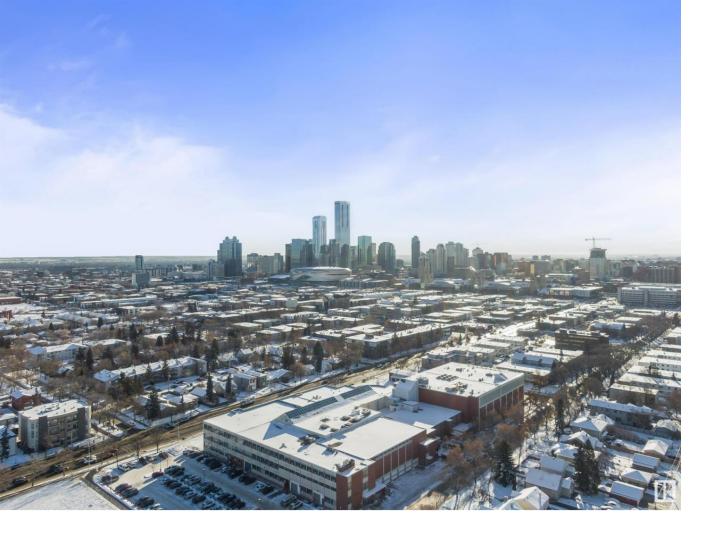

## Edmonton Alberta \$750,000

The perfect opportunity awaits for the savvy investor and forward thinker looking for more! Welcome to Queen Mary Park, where the future is bright with lots of redevelopment. Nestled in the shadows of downtown, 11007 109 Avenue is the perfect fresh start for a mixed use commercial and residential project waiting for life. Zoned as an RA7 development, this property/vacant lot is more than shovel ready. Design, engineering, permitting, and grade beam/foundation is fully complete and approved, awaiting for the perfect investor/owner with a community driven vision. The ground floor has a commercial segment designed for a daycare, while the residential aspect contains 5 units including an impressive 3 bed/2.5 bath unit at 2600 sq. ft. The rooftop section provides the unique design of a rooftop play space for the daycare commercial space. Possibilities are endless with this unique property, how does this fit your vision? (id:6769)