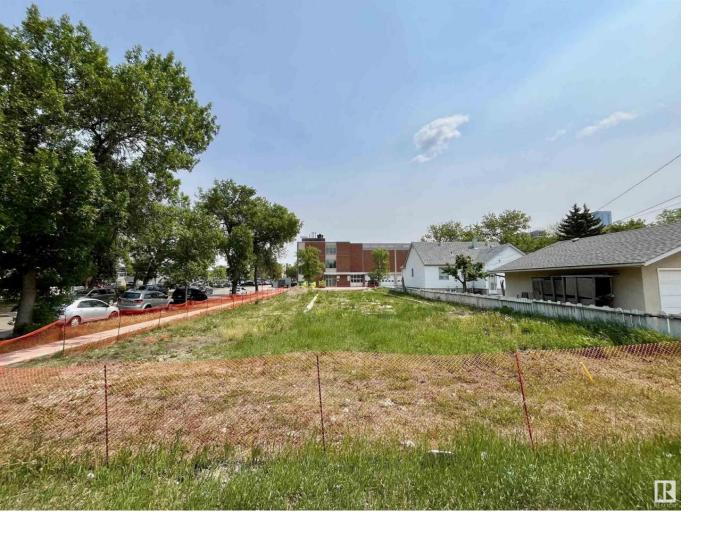

## Edmonton Alberta

\$625.000

A rare opportunity to acquire a high-exposure 50x150 corner commercial lot in Edmonton with significant development already underway. This project comes with full architectural and structural drawings, and although the previous development permit has expired, it was fully approved by the City of Edmonton. The original structure has been demolished, and footings are already poured, saving time and cost. The approved plans include a 4-storey mixed-use building featuring a daycare on the main floor, 5 self-contained residential units above, each with its own mechanical system, and a rooftop playground--an ideal setup for long-term cash flow. Perfect for investors or developers ready to take over and complete a revenue-generating asset in a growing area. (id:6769)