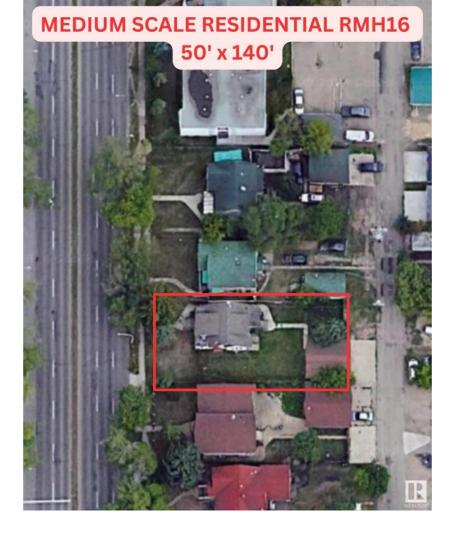

## Edmonton Alberta

REDEVELOPMENT ALERT in Central McDougal! 50'140' Lot Medium Scale Residential RM H16 zoning, right on 109 Street. Option for 3 Lots Side x Side for a total frontage of 150'x140' HUGE potential for a low rise apartment building, 4plexes or skinnies - 24 units minimum! Great potential for CMHC MLI products in this location. This location is excellent for future redevelopment, close to amenities, public transit, LRT, NAIT, minutes from downtown & on a street where other redevelopment is already happening & more being planned all the time. Take advantage of the City encouraging higher density & development & secure your next project! Neighbouring lots 11015-109 St & 11021-109 St also for sale (id:6769) Listing Presented By: