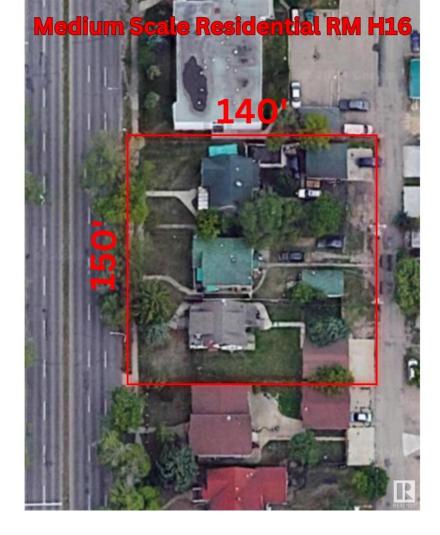

## Edmonton Alberta

\$1,200,000

REDEVELOPMENT ALERT in Central McDougall! 150'140' Lot Medium Scale Residential RM H16 zoning, right on 109 Street. 3 Lots Side x Side for a total frontage of 150x140 HUGE potential for a low rise apartment building, 4plexes or skinnies 24 units minimum! Great potential for CMHC MLI products in this location. This location is excellent for future redevelopment, close to amenities, public transit, LRT, NAIT, minutes from downtown & on a street where other redevelopment is already happening & more being planned all the time. Take advantage of the City encouraging higher density & development & secure your next project! (id:6769)