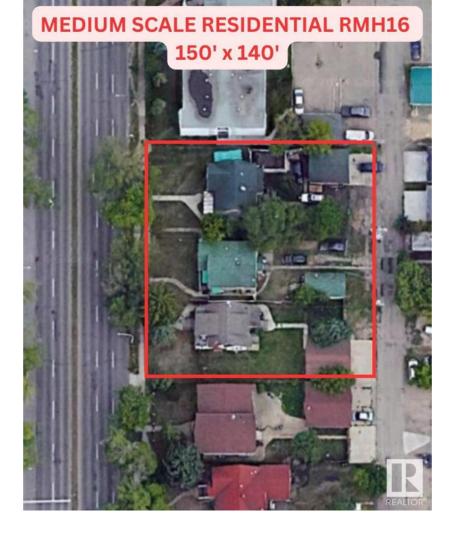

## Edmonton Alberta

\$990.000

150'x140' REDEVELOPMENT ALERT in Central McDougall! Medium Scale Residential RM H16 zoning, right on 109 Street. 3 Lots Side x Side for a total frontage of 150'x140' HUGE potential for a low rise apartment building, 4plexes or skinnies - 24 units minimum! Great potential for CMHC MLI products in this location. This location is excellent for future redevelopment, close to amenities, public transit, LRT, NAIT, minutes from downtown & on a street where other redevelopment is already happening & more being planned all the time. Take advantage of the City encouraging higher density & development & secure your next project! (id:6769)