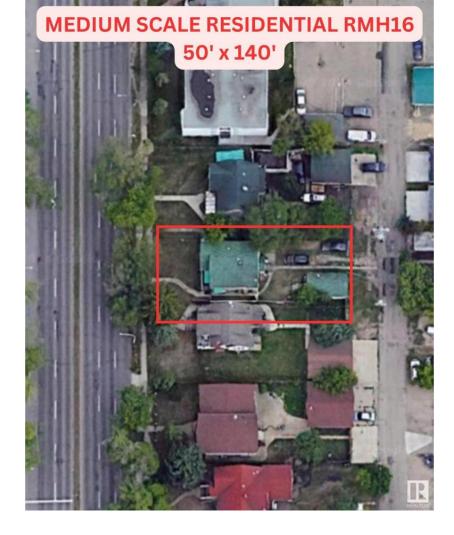

## Edmonton Alberta

\$330,000

REDEVELOPMENT ALERT in Central McDougall! 50'140' Lot Medium Scale Residential RM H16 zoning, right on 109 Street. Option for 3 Lots Side x Side for a total frontage of 150'x140' HUGE potential for a low rise apartment building, 4plexes or skinnies - 24 units minimum! Great potential for CMHC MLI products in this location. This location is excellent for future redevelopment, close to amenities, public transit, LRT, NAIT, minutes from downtown & on a street where other redevelopment is already happening & more being planned all the time. Take advantage of the City encouraging higher density & development & secure your next project! Neighbouring lots 11011-109 St & 11021-109 St also for sale (id:6769)