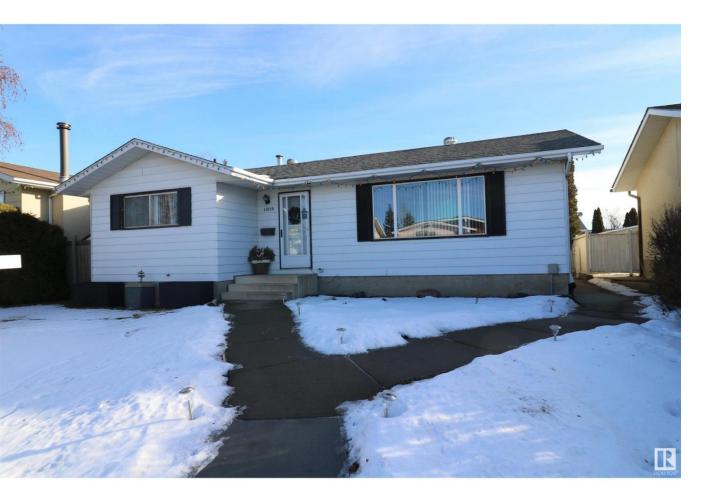

## Edmonton Alberta \$379,000

Check out the great community of Lorelei and all the nearby amenities the community has to offer. This bungalow is 1200 sq/ft with 3 bedrooms on the main floor, a 4 piece bathroom and a 2 piece en-suite. Harwood floors through out with the compliments of granite tile. The finished basement has a secondary kitchen with 2 bedrooms and a common area laundry room. Recent upgrade Shingles have been replaced in October 2023 both on the house and garage. The large yard faces south and it has a over sized double car garage detached. There is great access to all major roads, schools nearby, shopping mall, transit, and so much more. Great family home or investment. Make this your home and make a place where your family will enjoy living in the community of Lorelei. (id:6769)