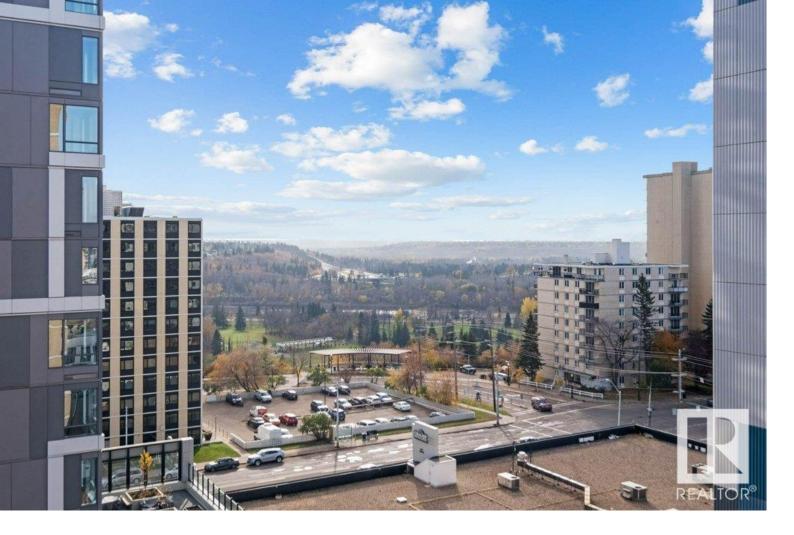

## Edmonton Alberta

\$199,900

\*\*\*\*GLENORA MANOR GEM\*\*\* SUNNY, SUNNY, SUNNY!! This END UNIT has 926 sqft of RENOVATED living space which offers LARGE SOUTH FACING WINDOWS WITH A GREAT VIEW OF THE RIVER VALLEY! The primary bedroom has a 2PC ENSUITE and a WEST FACING WINDOW, the second bedroom is an also a great size and also offers a WEST FACING WINDOW. There is CENTRAL AIR CONDITIONING, a BEAUTIFUL KITCHEN W/GREAT APPLIANCES, spacious dining room, huge living room, a full bathroom with tiled tub surround, distressed hardwood floors, large storage room, UNDERGROUND PARKING, a sauna, social room and an OUTDOOR POOL! All of this in a very well maintaineded and operated building that is looked after with an on-site Manager. There are security doors and secured parking, a HEALTHY RESERVE FUND and CONDO FEES INCLUDE ALL UTILITIES! GROCERIES ARE A BLOCK AWAY as is almost all other amenities you could ask for and you are just a steps away from JASPER AVE, 124th STREET and the BREWERY DISTRICT. (id:6769)