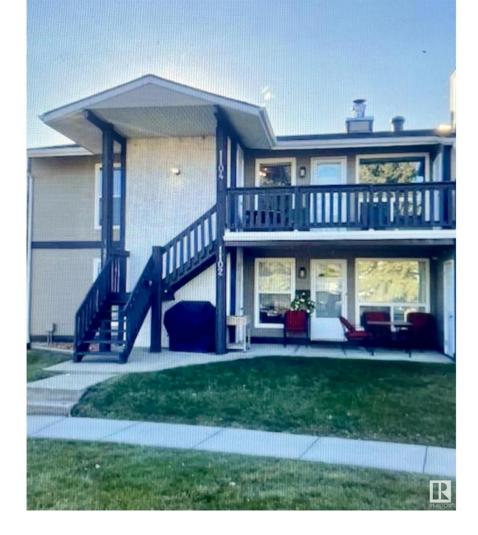

## Edmonton Alberta

\$185,000

Welcome to unit 1102! This 2 bedroom plus den (or 3rd bedroom) is a must see. Conveniently located across from the Skyrattler park and ravine, this well managed building is minutes away from South Common and other major outlets and restaurants plus less than a 20 min drive to the University of Alberta. A perfect starter home or investment property for students. This home is move in ready! New flooring throughout and no carpet to replace! Upgraded kitchen with convenient built-in wine and dish racks, coffee nook, large walk in pantry and a huge outdoor storage space for all the extra bins, bikes, bbq, etc. Both bedrooms boast a generous walk-in closet, large windows and ample space for additional furniture. The den is the ideal setting for an office or playroom, nicely set off with french doors and a second entrance through to the hallway. The complex has had further upgrades including newer shingles, windows and hardie board! Close proximity to the YMCA and future hospital and LRT expansion. (id:6769)