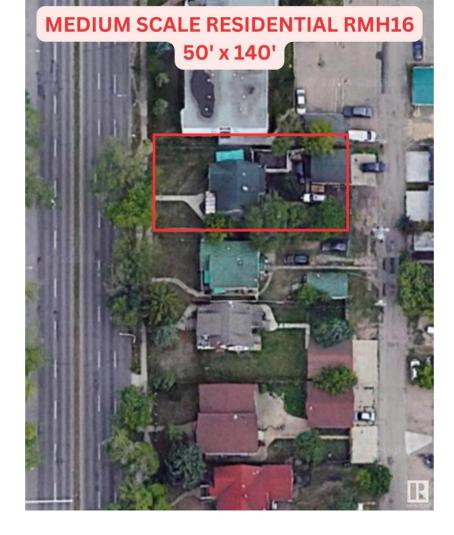

## Edmonton Alberta

\$330.000

REDEVELOPMENT ALERT in Central McDougall! 50'140' Lot Medium Scale Residential RM H16 zoning, right on 109 Street. Option for 3 Lots Side x Side for a total frontage of 150'x140' HUGE potential for a low rise apartment building, 4plexes or skinnies - 24 units minimum! Great potential for CMHC MLI products in this location. This location is excellent for future redevelopment, close to amenities, public transit, LRT, NAIT, minutes from downtown & on a street where other redevelopment is already happening & more being planned all the time. Take advantage of the City encouraging higher density & development & secure your next project! Neighbouring lots 11015-109 St & 11011-109 St also for sale (id:6769)