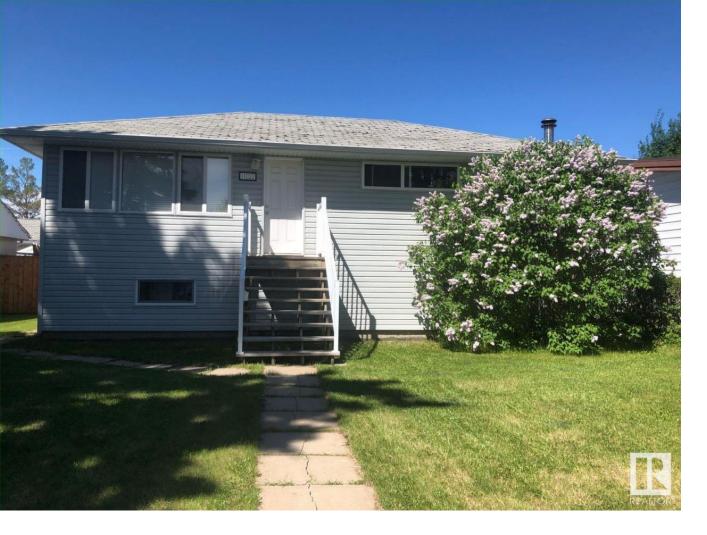

## Edmonton Alberta

\$409,999

LOCATION LOCATION LOCATION!!! Recently renovated, raised bungalow just two blocks away from Mayfield School. This beautiful home backs onto Patrick Ryan Park with Mayfield Park only another two blocks away. Public transit, hospitals, and grocery stores are all very accessible and conveniently situated. The renovations of this home include: engineered hardwood, solid maple cabinetry, new siding and windows, finished basement and many more. You have three bedrooms and a bathroom on the main floor and the basement sits as an open area with an additional bathroom which allows for an easily converted suite or additional bedroom, and don't forget about the wood burning fireplace! In the back, there's a large deck with a fully fenced in yard that also houses a spacious shed beside a massive concrete parking pad, or what could be a future slab for a garage. This is the perfect home for your young family, or a great opportunity to invest in a rental property. (id:6769)