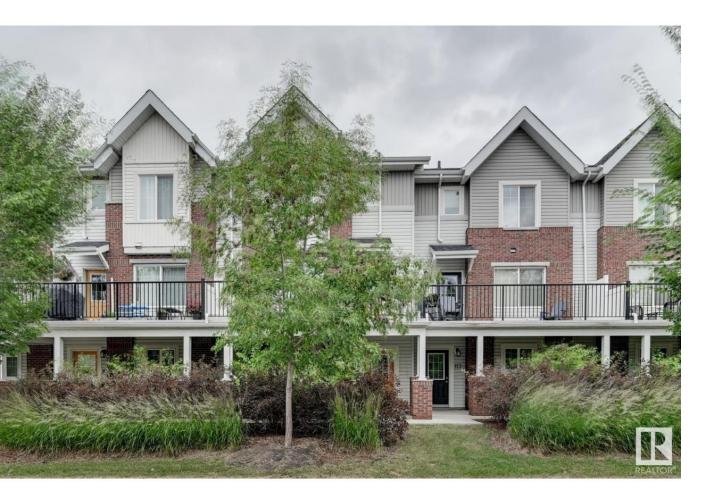

## Sherwood Park Alberta

Beautifully maintained and spacious 3 bedroom/3 bath/3-storey home in desirable Emerald Hills. Main floor boasts quality finishings, gorgeous open concept living space and upgraded kitchen, including granite counters, large island & walk-in pantry. Living room features a large attached balcony to enjoy the fresh air and green space. Main level complete w/ 2pc bathroom and laundry. Upper level boasts 3 well-sized bedrooms. Primary bedroom has 4pc ensuite w/ a large walk-in shower & an oversized closet. Plus 2nd shared 4pc bathroom upstairs. Other features include a double attached garage, plenty of storage, energy-efficient mechanical including tankless hot water for a lower utility bill. This well maintained complex offers visitor parking and is conveniently located close to shopping & walking trails. Quick proximity to Yellowhead & Baseline Rd, schools & public transportation. A must see! (id:6769)