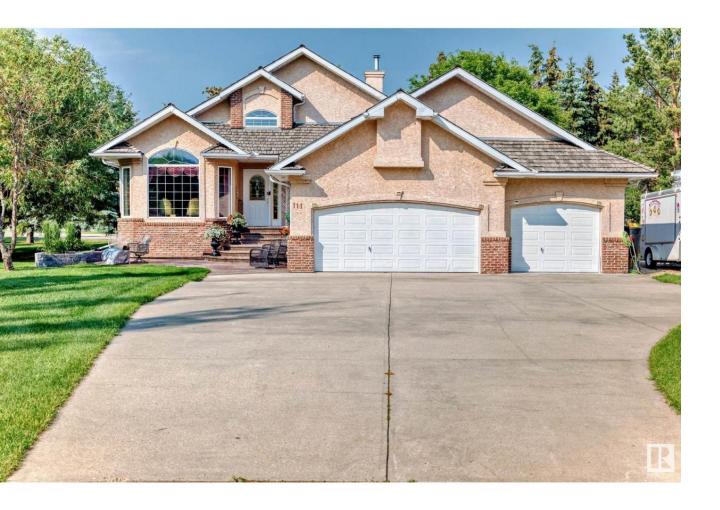

## Rural Sturgeon County Alberta

\$800,000

Welcome Home to Bristol Oaks. A premier Estate style subdivision in Spectacular Rural sturgeon County. The best of both worlds is at your fingertips. 5 minutes to St. Albert, 10 Min to Edmonton. Large Rare Bungalow on 1/2 Acre lot. Home faces a park across the street, 4 Bedrooms, 2 up and 2 down plus a loft off of the 2nd bedroom. Large Shed matches the home comes with a Sears riding Mower. You will enjoy the Pool table and accessories in the large open lower floor area flooded with natural light from the huge windows. 3 full bathrooms will fill most families needs. Recent upgrades to grading, multi level deck, multiple sealed unit window replacements, Poly B plumbing is 100% removed throughout home. (id:6769)