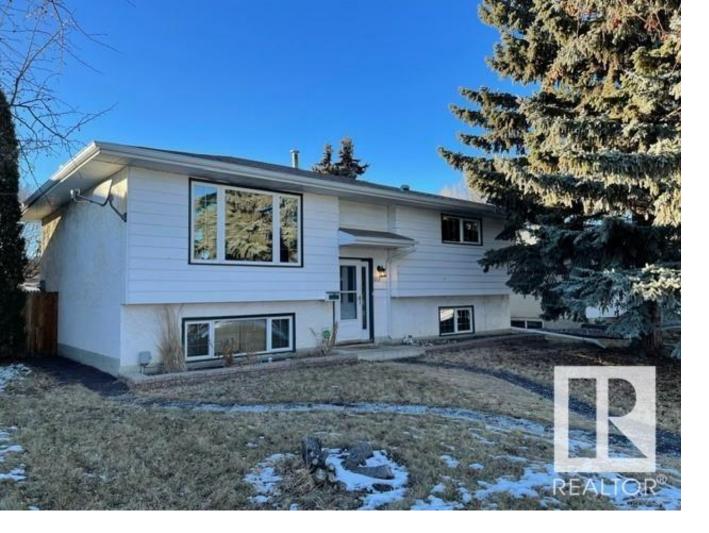

## Spruce Grove Alberta

\$414,900

HURRY WONT LAST! AWESOME 4 BDRM TWO BATHROOM BI -LEVEL WITH 26 X 26 HEATED GARAGE! NEW WINDOWS, NEW SHINGLES, BIG BRIGHT LIVING ROOM, SPACIOUS BEDROOMS, HARDWOOD & TILE THROUGH OUT. MODERN KITCHEN WITH UPGRADED CABINETS, CORIANDER COUNTERTOPS, BREAKFAST BAR AND PANTRY. OPEN DINING AREA WITH GARDEN DOORS TO A HUGE 12'X17' COMPOSITE LUMBER DECK. 4 BEDROOMS 2 BATHS. BASEMENT IS FULLY DEVELOPED WITH SPACIOUS REC ROOM, 2 BEDROOMS, TONS OF STORAGE, LAUNDRY ROOM. NICE BACK YARD WITH 8 X 10 SHED. 10' X 10' PERGOLA T METAL FRAME GAZEBO & CANOPY COVER ON DECK. 26 X 26 DETACHED HEATED GARAGE WITH BACK ALLEY ACCESS. CONVENIENTLY LOCATED IN A QUIET CUL-DE-SAC, JUST OFF KING STREET. WALKING DISTANCE BROOKWOOD SCHOOL, PLAYGROUNDS, BALL DIAMONDS AND ICE RINK. MINUTES TO ALL AMENITES! WOW!! (id:6769)