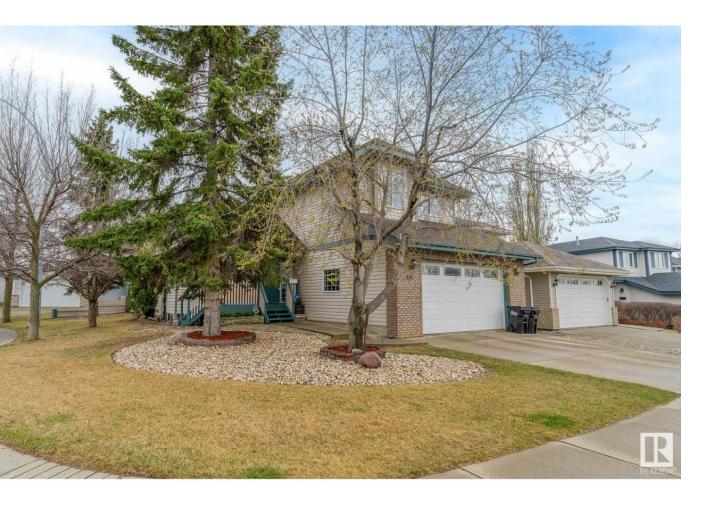

## Sherwood Park Alberta

Tired of cookie cutter houses? You'll love the unique layout of this 1609 sq ft, 2 storey home. With cabin inspired landscaping, enjoy the trees (pear too!) and serenity of this corner lot. Charming front flex room offers the opportunity for a home office, formal dining room, and more. Off the den is the main living area offering an oak kitchen with eat in nook and generous living room with gas fireplace. Main floor laundry and half bath complete the main floor. The real star of this home is the upstairs. No matter which room you choose, the loft and all 3 bedrooms have soaring ceilings. French doors, walk in closet with built in drawers, and a 3 piece ensuite complete the primary bedroom. A fully finished basement with huge rec room, 4th bdrm, full bath, and enough room for a 5th bedroom! Bonus: central AC, NEW plumbing lines (2020), pedestal tub (2022), vinyl tile flooring - main floor (2023), garage heater (2021). Walk to parks, ice rink, pickleball, basketball, DCE & LLR schools, and more! (id:6769)