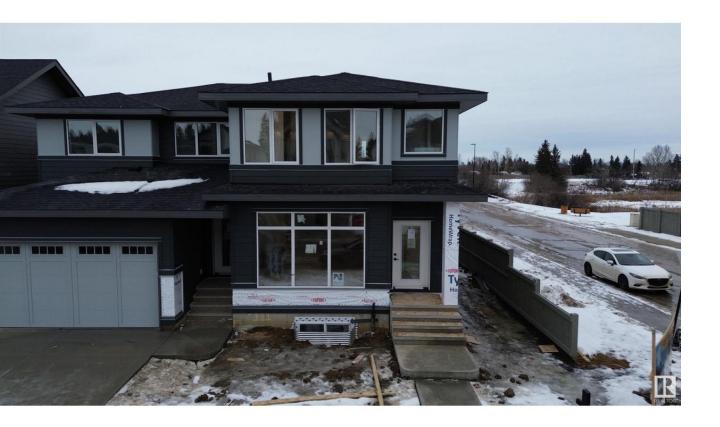

## Sherwood Park Alberta

\$591,998

Welcome to another quality build by Launch Homes! Discover the charm of Salisbury Village w/ our pre-selling opportunity featuring 2 exquisite modern farmhouse models. This 1,610sqft 3 bed 3 bathrm home greets you w/ soaring 9 ceilings & 8 doors. Luxury vinyl plank flooring adds both durability and elegance. The kitchen features custom cabinetry, quartz counters, SS appliances & a built-in pantry. Upstairs, 8 ceilings continue to enhance the sense of space. Bedrooms are carpeted w/ blackout blinds for privacy. Bathrms & the laundry area are finished w/ high-quality tile & the custom tiled ensuite shower adds luxury. Black plumbing fixtures, flush mount pot lights & designer light fixtures contribute to the contemporary design. The unfinished basement with 9 ceilings offers endless customization. Additional features include energy-efficient triple pane crank-out windows w/ black exterior & white interior & a double attached garage. These meticulously designed duplexes are perfect for modern living. (id:6769)