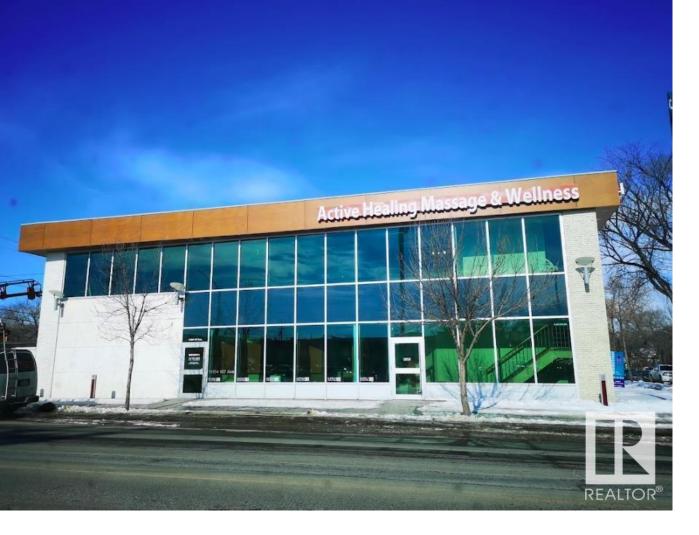

## Edmonton Alberta

\$13

Street facing Corner building with Main Floor Retail space for lease. Great frontage onto busy arterial road 107 Avenue. Large open showroom with beautiful reception, fireplace, drop ceiling and display cases. 3 Private offices, Kitchen, Boardroom and washroom complete this 3027 sq ft of Retail/office spaces. Additionally, there is a unique PATIO adjoining the parking to the lease space. Mixed use zoning which works for a variety of uses, including but not limited to lighting showroom, restaurant, medical, optical and professional uses. Private and street parking available. (id:6769)