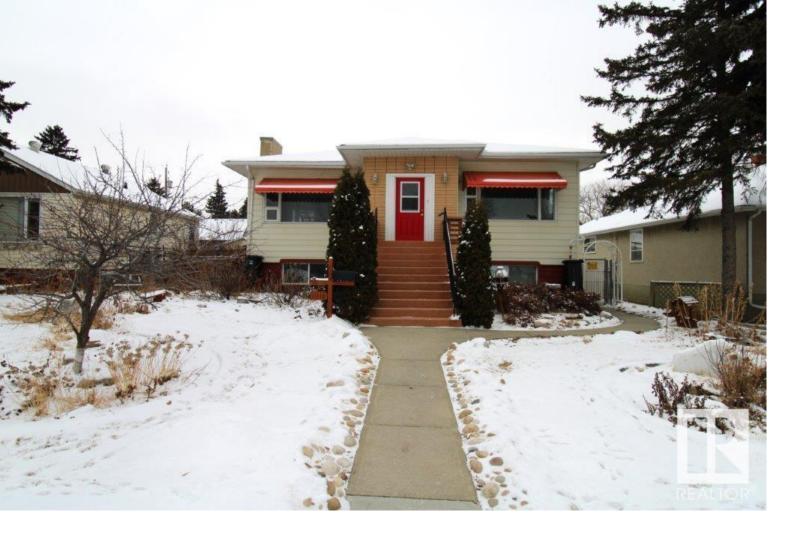

## Edmonton Alberta

AN EXCEPTIONAL PROPERTY! 1200+ SQFT RAISED BUNG. LARGE 56'x144' LOT. FACING SCHOOL YARD AND PLAYGROUND. HOME FEATURES 2 BEDROOMS UP 2 DOWN LARGE KITCHEN, LIVING ROOM AND FORMAL DINING. INCREDIBLE MAIN FLOOR BATHROOM DONE IN MARBLE TILES WITH SOAKER TUB. SEPARATE ENTRANCE TO BASEMENT WITH SECOND KITCHEN 3PCE BATH AND FAMILY ROOM. MAINTENANCE FREE EXTERIOR WITH LOADS OF PERENNIALS AND FRUIT TREES. GREAT COVERED PATIO WITH GAS BBQ. 32'X24' OVERSIZED GARAGE WITH EXTRA PARKING. HOT WATER HEATING NEWER HOT WATER TANK, SOLAR PANELS 6 YEARS OLD. \$257 TOTAL! ELECTRICAL BILL FOR LAST 12 MONTHS. (id:6769)