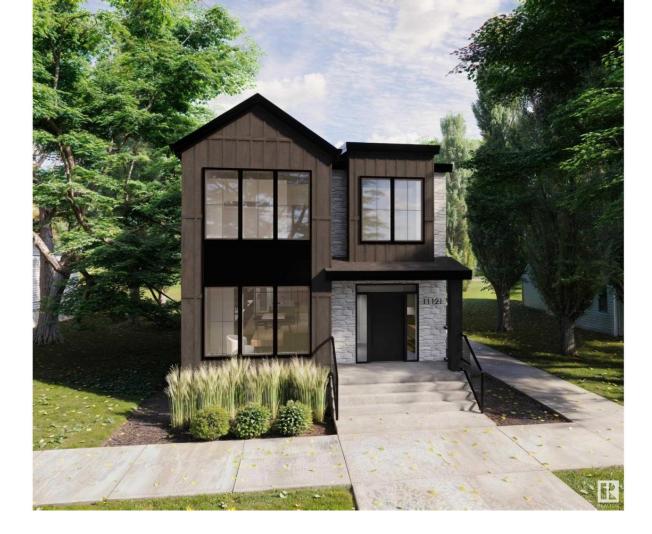

## Edmonton Alberta

\$999.000

Exquisite New Build in Highlands - Discover superior craftsmanship in this 2,300 sq. ft. two-storey residence designed by Matt&Ash Design, and built by Santini Developments, a boutique builder celebrated for elegant infill homes in Edmonton's most sought-after neighbourhoods. Offering 3 spacious bedrooms, 2.5 baths, and an open-concept main floor, this home features luxury LVT and ceramic tile flooring. The gourmet kitchen showcases sleek maple cabinetry, and a breezeway connects to the heated double garage and functional mudroom. Central AC ensures year-round comfort. The Hardie board front and durable vinyl siding add timeless style. The basement can be roughed in or fully finished for suite potential, creating added value. Custom options may be possible, depending on progress. Perfectly positioned in Highlands, close to parks, great schools, and Edmonton's river valley, this home offers luxury living in a historic setting. Scheduled for October 2025 completion. Act now on this exceptional opportunity! (id:6769)