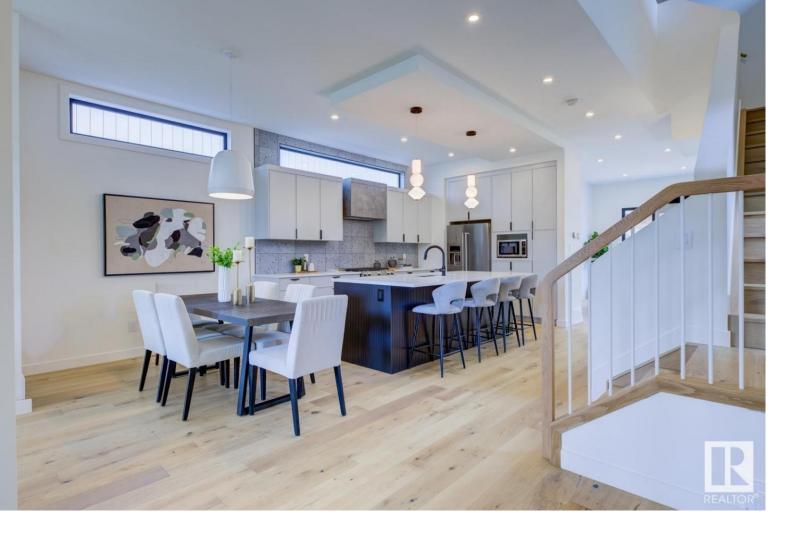

## Edmonton Alberta

\$1,029,000

Infill North presents The Gibson. This property was specifically designed to integrate into one of Edmonton's most storied and diverse neighbourhoods - Highlands. Situated on a 33' lot on a stunning tree canopied street, this 2200+ square foot home is pushing the boundaries of what you should expect in a spec home in our city. 10 foot ceilings, arched fireplace, main floor den, huge windows...the list goes on. High end finishes throughout, with more than a few unique features that must be seen in person to appreciate. If you turn right out your front door - two minute walk to Bodega, Fox Burger, Kind Ice Cream, Mandolin Books and Coffee, and trendy Highlands Liquor. Turn left - Ada Boulevard, the beautiful Edmonton River Valley, and Highlands Golf Course are also two minutes away (three if you are walking with your golf bag). Come see for yourself why Infill North works in communities they love; communities with amazing people who want to live centrally and bring life into the city we love. (id:6769)