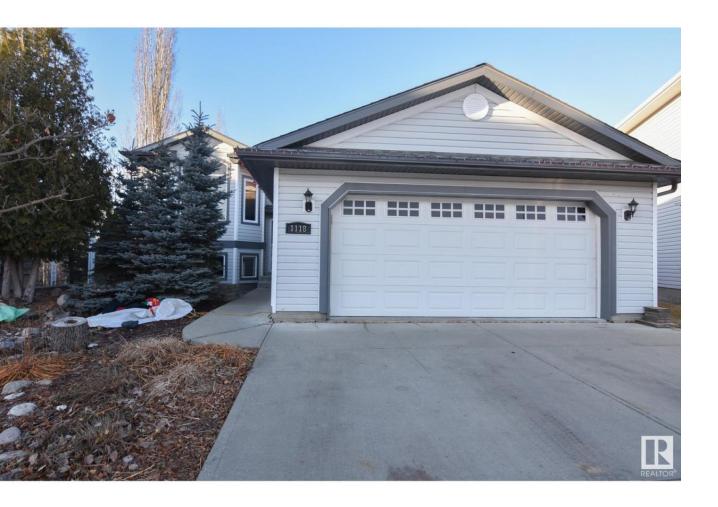

## Stony Plain Alberta

\$489,000

Walkout bi-level on one of the largest lots in Stony Plain (over 1/4 acre) backing onto a private treed reserve! Professionally painted throughout w/ 4 bedrooms, 3 bathrooms & oversized heated double attached garage. Living room w/ vaulted ceiling & hardwood flooring. Huge kitchen w/ vaulted ceiling, gas stove, ceramic tile flooring & ample cupboard space. Dining area w/ access to upper deck which looks out onto the massive yard. Primary bedroom w/ hardwood floors & pot lighting. Primary 5 piece ensuite has double shower, 2 sinks & tile flooring. 2 additional bedrooms & 4 piece bathroom finish the main floor area. Walkout basement is open & spacious w/ 3-sided fireplace creating a cozy den/flex space. Large bed/flex room w/ large windows facing yard and 4-piece bathroom finish the lower level. In-floor heating keeps you warm and comfortable. The yard is amazing and must be seen to be appreciated! Acreage living in the city! Double attached garage is oversized insulated and heated. New roof in 2022! (id:6769)