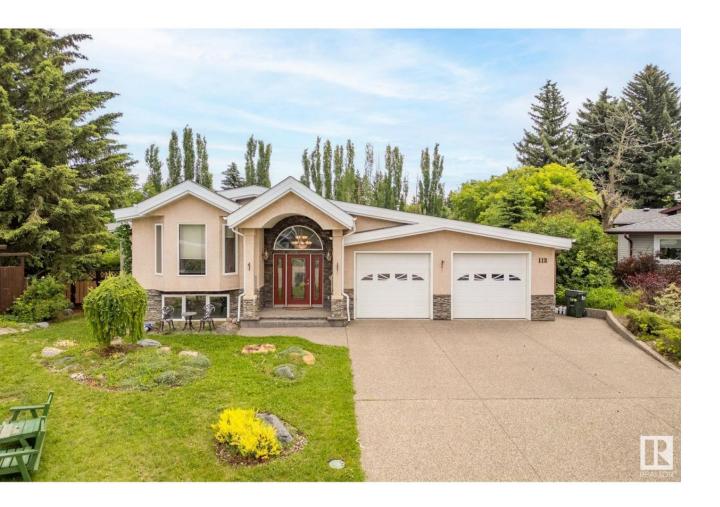

## Sherwood Park Alberta

\$689,000

Welcome to this beautiful & uniquely designed split-level home located in the heart of Sherwood Park. A spacious foyer greets you upon entry, opening into a light-filled, open-concept main living & dining area that seamlessly blend comfort & style. Oversized windows offer tranquil views of the 14,000+ sq.ft. yard--perfect for entertaining or quiet relaxation. The huge primary suite provides a luxurious retreat with an inviting 5 pc ensuite with jetted tub, steam shower & walk-in closet. A large open den, theatre room, pantry & laundry room complete the main floor. The lower level features another bedroom & 2 pc bath. Step outside to a serene garden oasis, complete with a charming pond, large deck, sunroom & gazebo. Unlike typical split-level layouts, this home lives more like a bungalow--with just two short stair transitions between the main living area, den & bedrooms. Attached oversize double heated garage & a quiet cul-de-sac location with unbeatable access to the best of Sherwood Park's amenities! (id:6769)