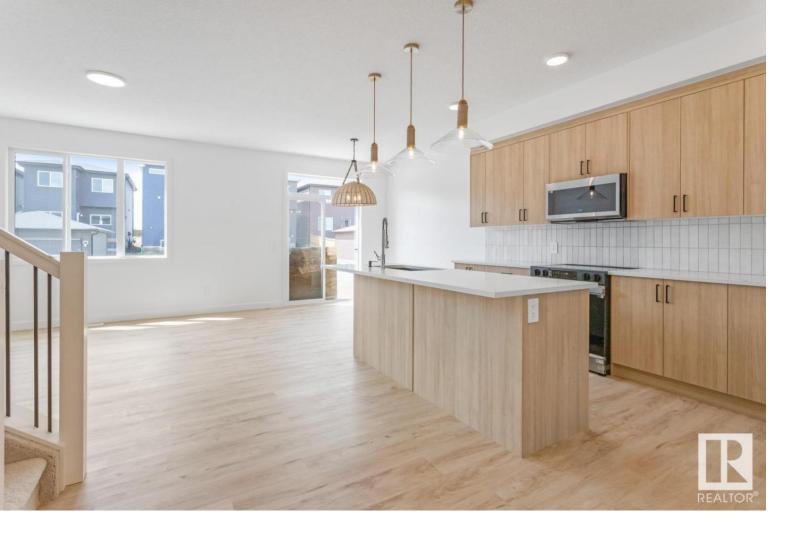

## Sherwood Park Alberta

\$499,900

Steps away from CAMBRIAN PLAYGROUND, you will find this 1565sqft, 2 Storey home featuring 3 bdrms, 2.5 baths & DOUBLE garage. The Ethereal Zen design style & The Landon by award-winning builder Rohit Homes, will WOW you as soon as you enter the spacious entrance that leads to the open concept main level with a stylish kitchen that offers plenty of cabinets, pantry & quartz island that over looks the dining & living area. Moving upstairs you will find a king sized primary suite with walk in closet & 5pc ensuite. 2 bdrms are both generous in size, a 4pc bath & flex room - perfect for an office or games area, complement this stylish home! Separate side entrance & rough in for future basement suite, makes for awesome income potential! Close to parks, playgrounds & 8kms of ravine trails through Oldman Creek, it will also be the home to future schools & shopping PLUS easy access to Henday! Photos may not reflect the exact home for sale, as some are virtually staged or show design selections. (id:6769)