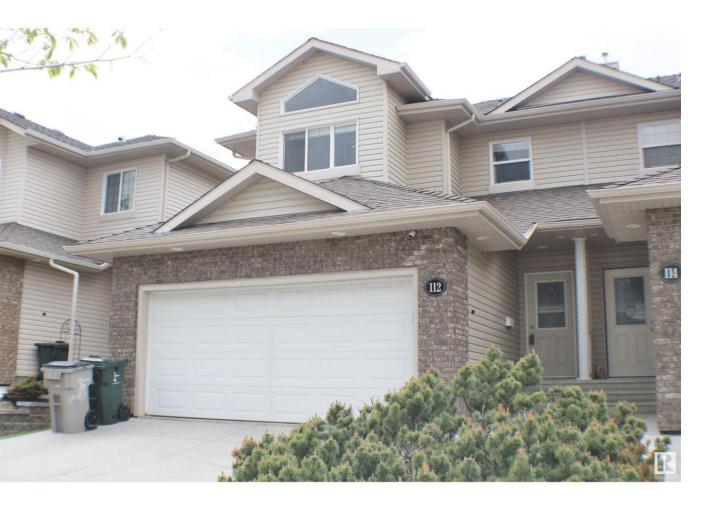

## Stony Plain Alberta

\$339,900

This half duplex has fabulous views overlooking park & trails (no neighbours behind)! Spend more time enjoying the outdoors as the condo fees include lawn maintenance & snow removal. Upper level has master bedroom with bright vaulted ceiling and 3pc ensuite. 2 additional bedrooms up along with a full bath. Main level has living room with new flooring, corner gas fireplace and is open to dinette area & kitchen along with half bath. Double attached garage with keyless entry is an added bonus. Enjoy the south facing back deck overlooking the green space. Basement is ready for further development and is roughed in for future bathroom. Great location for the commuter with easy access. Condo Fees are \$335/month. (id:6769)