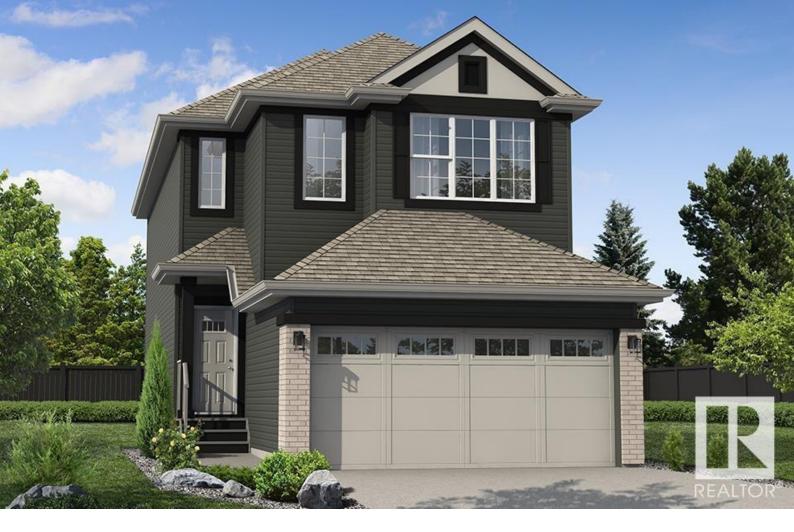

## Edmonton Alberta

\$589,756

Welcome to 1120 Cristall Crescent SW--where style meets smart design! This Macan model by Daytona Homes offers 1,872 sq ft of modern living, featuring 3 spacious bedrooms, 2.5 baths, and a bright, open layout built for today's lifestyle. The double attached garage adds everyday convenience, while the separate side entrance and oversized 60 x 36 basement windows open up endless possibilities for future development or income potential. Whether you're entertaining in the airy main floor or unwinding in the generous bedrooms, this home combines function, flexibility, and bold design in every detail. Your Chappelle dream home awaits-move in and make it yours! Home is still under construction. Actual colors and upgrades may vary. Please verify with builder. (id:6769)