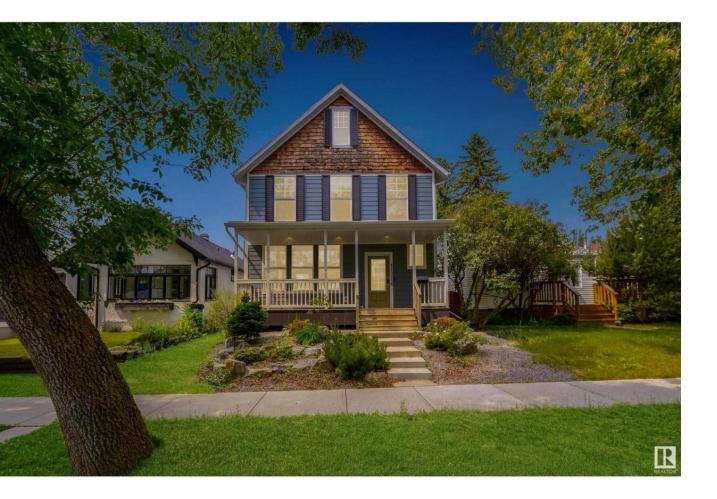

## Edmonton Alberta \$724,900

Over 2231 sq.ft. 2.5-storey home in Bellevue w/ IN-LAW SUITE & only a 10 MINUTE WALK to CONCORDIA UNIVERSITY. This home features 2 BEDS + DEN (easily converted BACK to 3 BEDS + DEN), 4 BATHS, a FULLY FENCED back yard, a DETACHED DOUBLE GARAGE, CENTRAL A/C, & a SEPARATE ENTRANCE to a studio style IN-LAW SUITE. The main floor consists of an open living room w/ NEW ELECTRIC FIREPLACE, an extendable dining area, a BRIGHT kitchen w/ STAINLESS STEEL APPLIANCES, plenty of cabinet space, & a breakfast nook, an office, & 4PC BATH. The 2nd storey includes the primary bedroom w/ TWO CLOSETS & 5PC ENSUITE, a spacious 2nd bedroom w/ MASSIVE WALK-IN CLOSET (which can be easily converted to a 3rd bedroom), a cozy bonus room, 4pc bath, & UPSTAIRS LAUNDRY. The 3rd storey is an open LOFT w/ plenty of natural light. The basement features an IN-LAW SUITE, complete with a large living space, a SECOND KITCHEN w/ STAINLESS STEEL APPLIANCES, SEPARATE LAUNDRY, a SEPARATE ENTRANCE, & a 4pc bath. (id:6769)