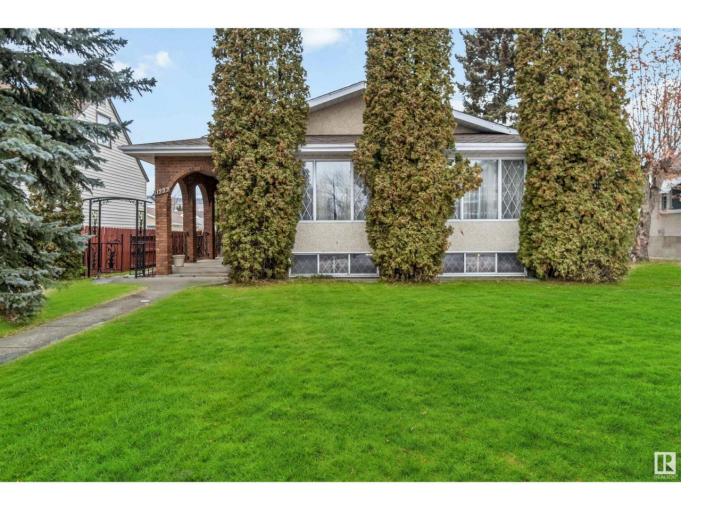

## Edmonton Alberta

\$489.000

Original Italian Built & Family Owned 5 bedroom Home located In Spruce Avenue. Multigenerational Home w/ over 3700 SQ.FT of living space to accommodate a growing family. This home has timeless curb appeal with its brick exterior & entry way. Enjoy the wonderful main floor layout featuring living room, dinning room, bedroom, 4 piece bath & sunken family room w/ fireplace. The kitchen is L shaped with Newer Appliances. The Upperfloor has 3 bedrooms, bathroom, & ensuite bathroom. The basement is finished with kitchen, living room, & bedroom. Back entry leads to patio in the large fenced in backyard. Double garage on control & plenty of extra parking space. This is a rare opportunity family home located in the Kingsway District! (id:6769)