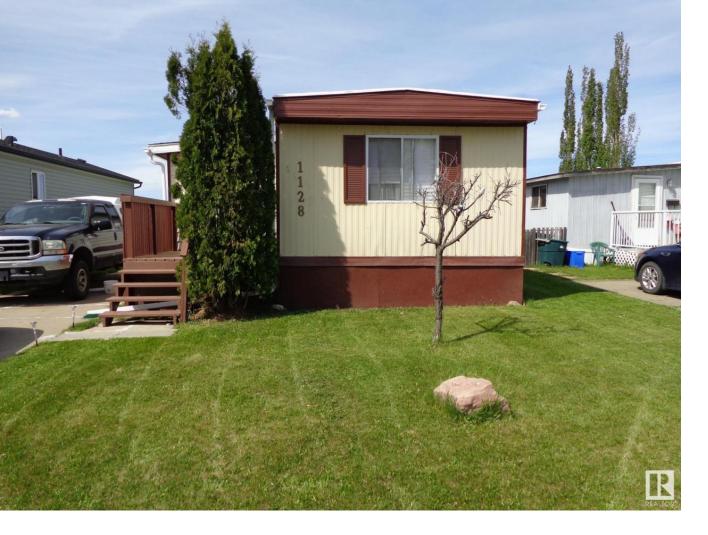

## Sherwood Park Alberta

\$99,900

Beautiful Home located in Sherwood Park . Four bright bedrooms with large windows . One bedroom is currently used as a shop/craft room . Upgrades include light fixtures , new laminate flooring ,hot water tank element , new roof shingles ,eaves-troughing , facia , siding , and new skirting with fresh air vents . The home has a huge fully -fenced backyard backing onto green space with a deck , a garden plot , beautiful Lilac and two good sized sheds . Driveway fits two cars . Mailboxes located directly out your front door along with playground/playing field . Located on a very quiet and peaceful street in family and pet friendly Lakeland Village . Close to all amenities , including hospital , restaurants , shopping ,gas stations , banks , City transit , highway 16 , and Anthony Henday . Only 15 minute drive to Edmonton . (id:6769)