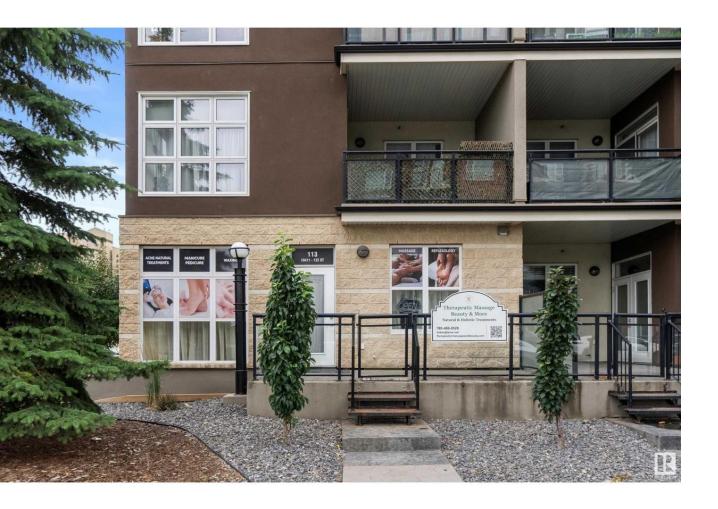

## Edmonton Alberta

\$329.500

TAKE ADVANTAGE OF THIS INCREDIBLE OPPORTUNITY to own a PREMIUM COMMERCIAL PROPERTY in the trendy GLENORA GATES area, ideally located at GROUND LEVEL within a RESIDENTIAL COMPLEX in the BREWERY DISTRICT. RECENTLY PRICE-REDUCED, this CORNER UNIT at a HIGH-TRAFFIC location, offers excellent value for any BUSINESS VENTURE, featuring FOUR ROOMS, a FULL BATHROOM, and a RECEPTION/WAITING AREA with DIRECT STREET ACCESS. The PROPERTY is complemented by TWO TITLED UNDERGROUND PARKING STALLS and AMPLE ON-SITE VISITOR PARKING, ensuring convenience for both clients and staff. ZONED UNDER DIRECT DEVELOPMENT CONTROL PROVISION (DC1-19312), the space is VERSATILE and suitable for a variety of uses, including a RESTAURANT, COFFEE SHOP, BAKERY, or other RETAIL and PROFESSIONAL BUSINESSES. With IMMEDIATE OCCUPANCY available, this is a RARE CHANCE to secure a WELL-LOCATED, HIGH-POTENTIAL COMMERCIAL PROPERTY at an EXCEPTIONAL PRICE! ACT QUICKLY before it's GONE! (id:6769)