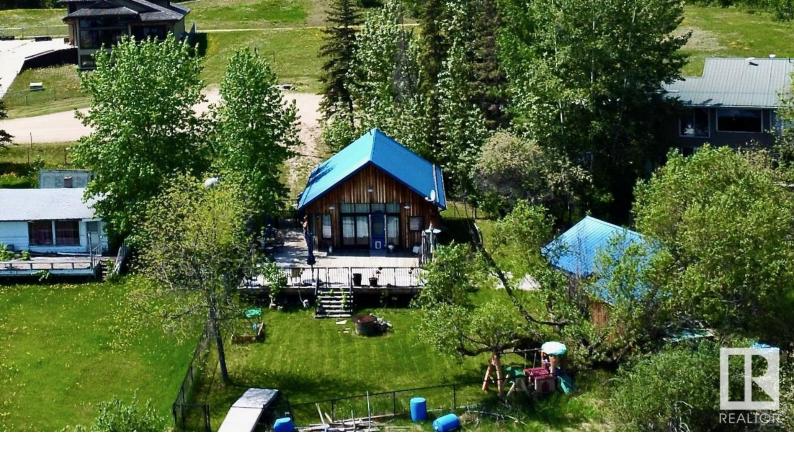

## Rural Parkland County Alberta

\$725,500

Lakefront living awaits on Lake Wabamun in the gated Summer Village of Lakeview! This charming 2-bedroom, 4-season home (built in 2005) is fully turn-key – furniture, float dock, pontoon boat, and seadoo included. Enjoy in-floor heating, vaulted ceilings, easy-care finishes, and a bright, open layout. Step onto the expansive new deck with breathtaking lake views, perfect for relaxing or entertaining. The drive-through garage and multiple storage options offer ultimate convenience. Sitting on a private, fully fenced 1/4 acre near the end of the village and less than 5 minutes to Wabamun's shops, this is the lake escape you've been waiting for! (id:6769)