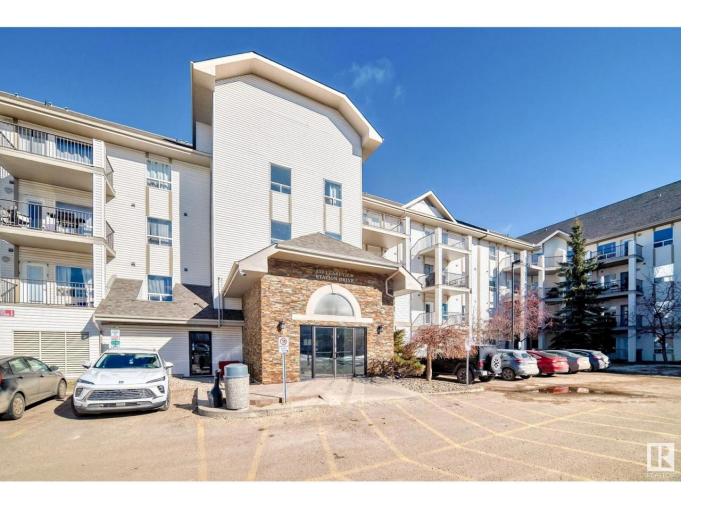

## Edmonton Alberta

\$218,900

Don't miss out on this large and rare 3 BDRM or 2 BDRM + Den Main Floor Corner Unit. This bright corner unit will impress you as it is the largest plan (1300 Sqft.). The large patio is perfect for the summertime! The den can also be turned into a 3rd bedroom because of it's spacious layout. All appliances are included, and the carpet has been replaced with luxury vinyl plank and the entire apartment is newly painted. There are also brand new kitchen cabinets, granite countertops, and closets. The in-suite laundry and gym makes it a neat and cozy place to stay in winter months. 2 parking stalls are included and there is tons of natural light with all the South and East facing windows. All bedrooms are excellent in size. Located across from the emergency Northeast hospital and Clareview LRT station and behind grocery stores and nearby to schools, buses and other transportation for commute. Priced to sell, clean and safe neighbourhood for a growing family! The seller pay \$10,000 for extra parking stall. (id:6769)