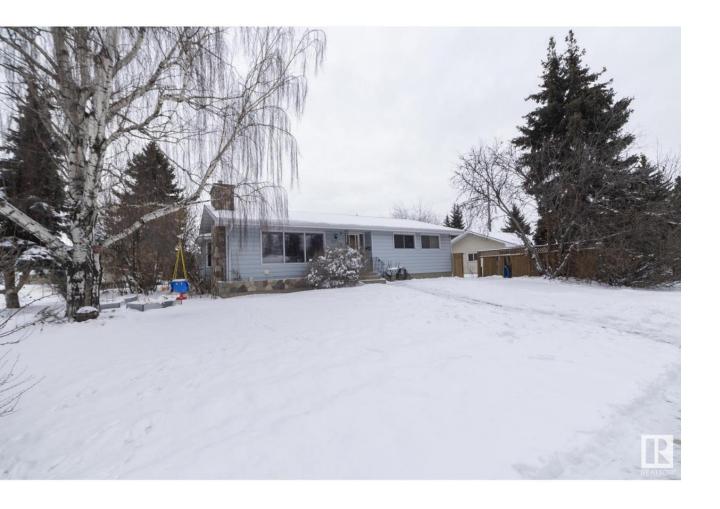

## Edmonton Alberta

\$750,000

Large 36.5 meter x 18.3 meter Corner Lot in Malmo Plains currently zoned Small Scale Residential (RS) with an alleyway beside the garage. This lot with Bungalow and Detached Oversized Double Garage sits across a walking path from Southgate Centre and Confederation Leisure Centre. The home is has over 2,100+ Square Feet of living space with Fully Finished Basement. 3 Bedrooms Upstairs with Jack and Jill 5 piece Bathroom to the Master Bed. Downstairs you have another Bedroom with En-Suite Bathroom. Large Skylight over the Kitchen is a Nice Touch. With the right Vision this Home/Lot could be a wonder for years to come. New shingles 2023, warranty transfers to new ownership. (id:6769)