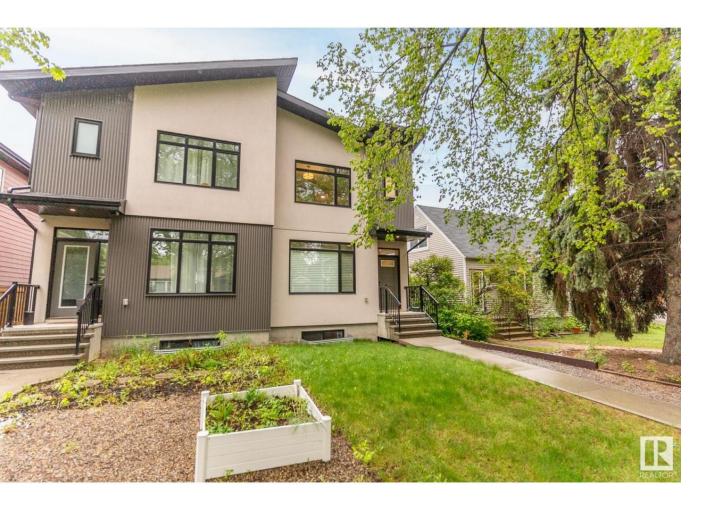

## Edmonton Alberta \$549,900

Amazing Infill with some unique features! This property backs a green space walking distance to 124 St and Brewery District. Large backyard (sitting on a 150' deep lot) with privacy (no neighbors behind you), Also, just a block away from Brand New Inglewood Rocketship Park Playground. This HALF DUPLEX feels like it could be in a quiet suburb with the privacy and greenspace, but it is located in the heart of the city! High End Finishes throughout, from the exterior facade to quartz countertops, luxury vinyl plank flooring, Central AIR CONDITIONING, large windows, a beautiful electric fireplace, custom cabinets and a long QUARTZ island in the Kitchen. The 2nd floor has 3 spacious bedrooms and 2 full bathrooms. The master bedroom has vaulted ceilings and BARN DOOR access to a state-of-the-art 4 piece ensuite showcasing a contemporary TILE SURROUND shower. Full Laundry room is located upstairs. Separate side entrance for future Legal Suite. Double detached garage with extended driveway. Fully landscaped. (id:6769)