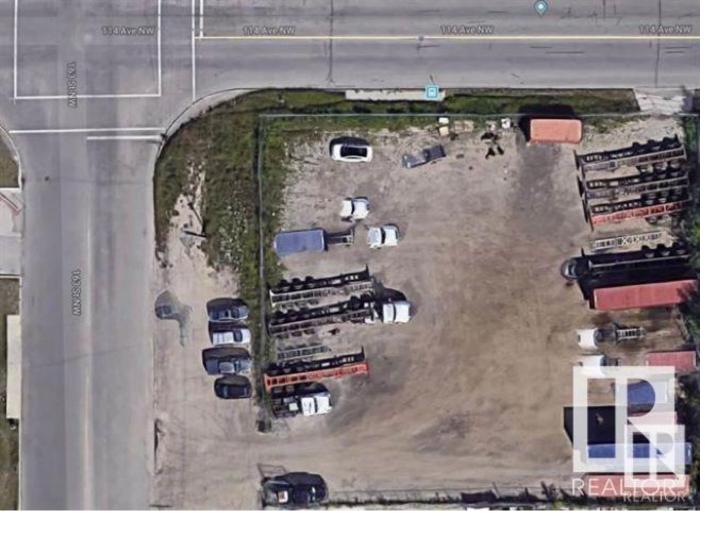

## Edmonton Alberta

Property Details: Size: Approximately 31,000 square feet Type: Industrial land Location: High traffic area, corner location Features: Fenced and gravelled Lease Details: 36 months/negotiable Monthly Lease: \$4,500.00 Huge potential on this industrial land for lease. This property's high traffic location and corner positioning could be advantageous for businesses needing visibility and accessibility. (id:6769)