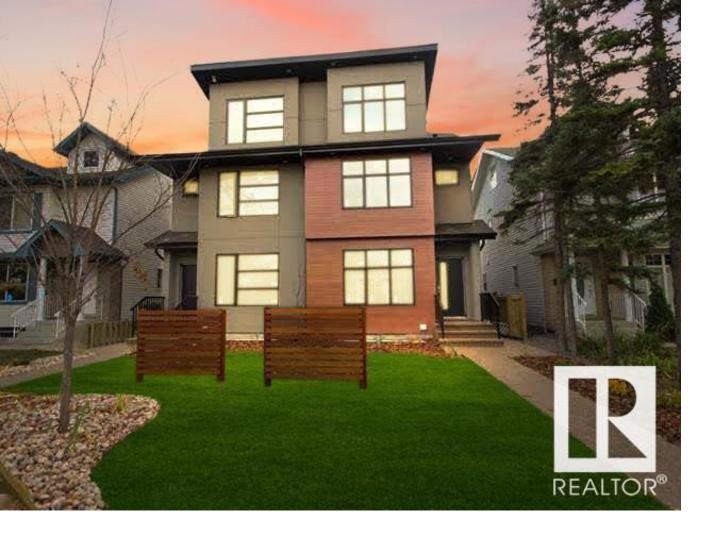

## Edmonton Alberta \$1,749,900

Both sides currently available. BUILT FOR THE MOST DISCERNING BUYERS! Massive Newer custom built home located steps to the UNIVERSITY and LRT. Over 2300 sq.ft. of total finished space This property has 4 bedrooms ALL WITH ENSUITES, plus a separate side entrance to the FULLY FINISHED SELF-CONTAINED BASEMENT. EXTRAORDINARY UPGRADES: 2 PERSON GLASS WALK-IN SHOWER w/3 fixtures, OAK ZERMATT 5 1/4 MATT PLANK HARDWOOD, WOOD FEATURE WALLS, BUILT-IN S/S APPLIANCES W/ 6 burner gas stove, MAPLE RAILINGS, QUARTZ COUNTER TOPS, MODERN FLAT PAINED CEILINGS, TWO 65 GALLON H/EFF WATER TANKS, UPGRADED 3-ZONE 2-STAGE VARIABLE SPEED FURNACE, INSTANT HOT WATER, TOP OF THE LINE 4-STAGE SOUND DAMPENING SYSTEM, TRIPLE PANE WINDOWS, FULLY LANDSCAPED WITH REAR DECK, DOUBLE DETACHED INSULATED GARAGE, POURED IN PLACE EXPOSED AGGREGATE SIDEWALKS AND STEPS, UPGRADED ACRYLIC STUCCO AND LONG BOAD EXTERIOR SIDING WITH 1.5 INSULATING FOAM. Walk to the UNIVERSITY, HOSPITAL, RIVER VALLEY, and steps to LRT. (id:6769)