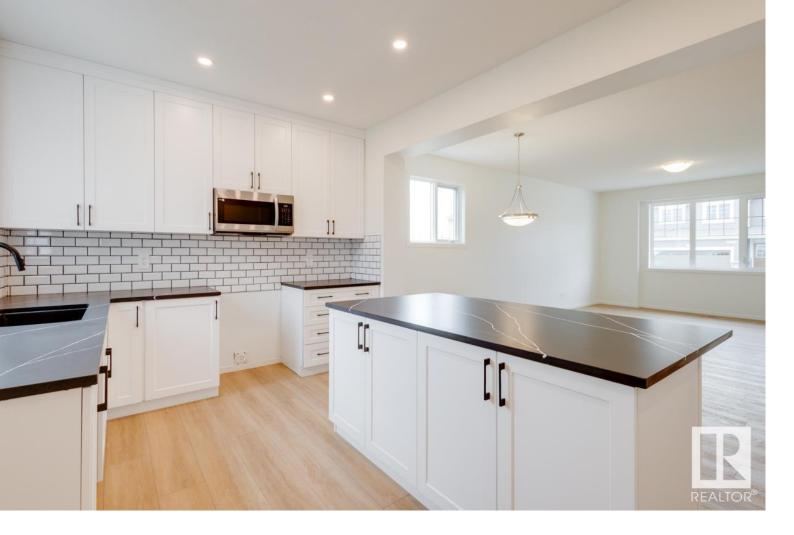

## Sherwood Park Alberta

\$445,811

Brand New Home by Mattamy Homes in the master planned community of Hearthstone. This stunning WAPUTIK duplex home offers 3 bedrooms and 2 1/2 bathrooms. The open concept and inviting main floor features 9' ceilings, a gourmet kitchen with included appliances, quartz countertops, 48 upgraded upper cabinets and waterline to fridge. Walk outside onto your private courtyard for those summer BBQ's. Upstairs, you'll continue to be impressed with a convenient laundry room, full bath, and 3 bedrooms. The master is a true oasis, complete with a walk-in closet and luxurious ensuite with double sinks & separate tub/shower! Enjoy the added benefits of this home with its double attached garage, basement bathroom rough ins and front yard landscaping including sod. Enjoy access to amenities including a playground and close access to schools, shopping, commercial, and recreational facilities, sure to compliment your lifestyle! PHOTOS ARE OF SIMILAR HOUSE. See first (4) photos of the interior colors, rest are of the plan (id:6769)