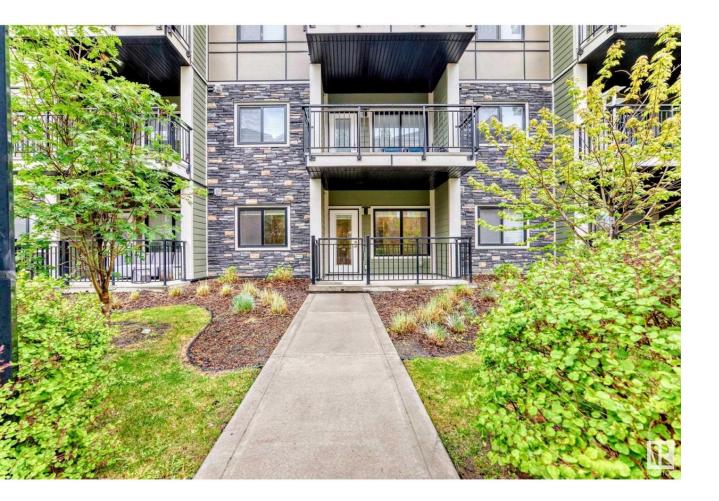

## Edmonton Alberta

One bedroom, one bath suite with easy walkout access to nearby amenities. Located in Griesbach, Edmonton's most historic and award winning community, this 712 SQ FT (Builder's Size) unit ihas an open and functional layout and is ready for move-in. This unit has quartz countertops, soft-close cabinets and drawers, Hunter Douglas blinds, stainless steel appliances, LVP and LVT flooring with carpet in bedroom. In-suite laundry and energy efficient heat pump for heating and cooling. Underground parking stall included, life lease (no property taxes). Building treated with fire-retardant spray during construction and beautiful Hardie Plank siding. Building features include library, social room, car wash bay and exercise room. Patio has natural gas hookup for barbecue. Small pets up to 20lbs with board approval. (id:6769)