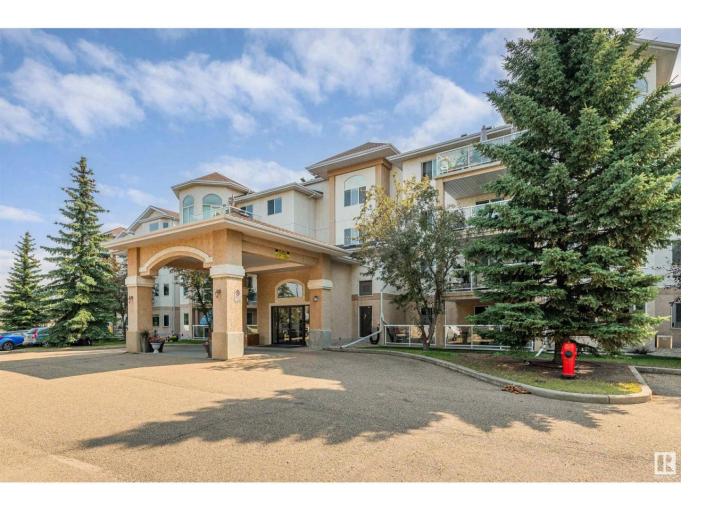

## Sherwood Park Alberta

\$319,900

Look no further - this is the CORNER unit you have been waiting for! This 1,212 SqFt 2 Bedroom + Bathroom condo is located in the sought-after Heritage Crystal Manor (45+ Adult building) with many amenities & Underground Parking. This is a RARE find! Lovingly cared for, this property is in immaculate condition & has a Southwest exposure. The kitchen has plenty of cabinets/countertops, a corner pantry & is open to the large dining area & the spacious living room. There are large windows that allow for a home with natural light & great views! This fantastic balcony is a great way to relax & take in the sun. The master bedroom has 2 separate closets & a full ensuite. The 2nd bedroom is of great size with the 2nd bathroom conveniently located nearby. The separate laundry/storage room has upper cabinets, shelving & room for a freezer! Why this particular building? Here's just a few reasons: located close to everything you need; car wash bay; guest suite; theatre/party/exercise rooms & great people! (id:6769)