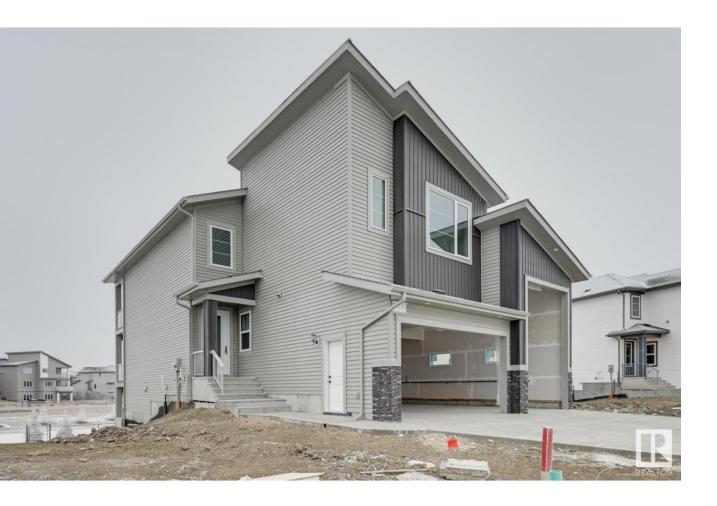

## Leduc Alberta \$699,900

Welcome to the Rogue 2! This gorgeous 2 story home walk out is 2617 sq ft with 3 bedrooms, 3 bathrooms, 5 piece ensuite including dual sinks, stand up shower, and a soaker tub. Bonus room on the upper level with open to below concept. Large buffet style counter in kitchen perfect for entertaining guests. 2 covered balcony's facing the pond perfect for viewing the sunset. This property also includes a 3 car RV garage, den on main level, and plenty of space for a big family. In the peaceful community of Meadowview, enjoy the multiway walking path system riddled throughout Leduc! Close by parks and lakes include Telford Lake Boat House where you can rent a kayak, Fred Johns Lake / Park where you can enjoy frisbee golf, and the new Dinosaur park. Only 10 minutes away from the international airport and 20 minutes away from Edmonton, this location is perfect to access all the big city amenities while living in an area that gives you a small town feel! (id:6769)