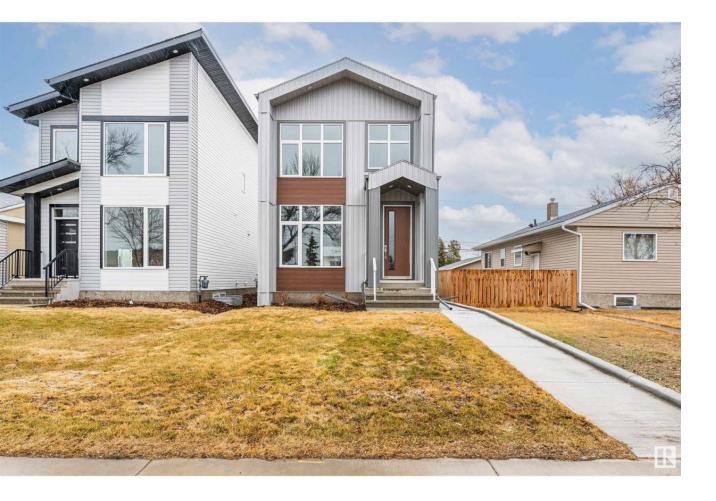

## Edmonton Alberta

Welcome to this BEAUTIFUL custom-built infill home in the community of Spruce Avenue! This immaculate property offers an open-concept floor plan, including a LEGAL 2-BEDROOM BASEMENT SUITE that can generate great rental income. As you enter, you'll be greeted by an abundance of natural light, highlighted by large windows that create a warm & inviting atmosphere. The main floor features a cozy living room w/ gas F/P, dining area, a chef-inspired kitchen equipped w/ custom cabinetry, a huge island, and high-end SS appliances, perfect for entertaining. Upstairs, you'll find a SPACIOUS primary bedroom w/ a large walk-in closet & a luxurious 4-piece ensuite w/ dual vanities. The upper level also offers two additional well-sized bedrooms, a full bath & a convenient laundry room. The fully finished basement is an added bonus, featuring 2 bedrooms, full kitchen, living room, full bath, and laundry hook-ups. Double detached garage and landscaping included. Located within walking distance to NAIT and Kingsway. (id:6769)